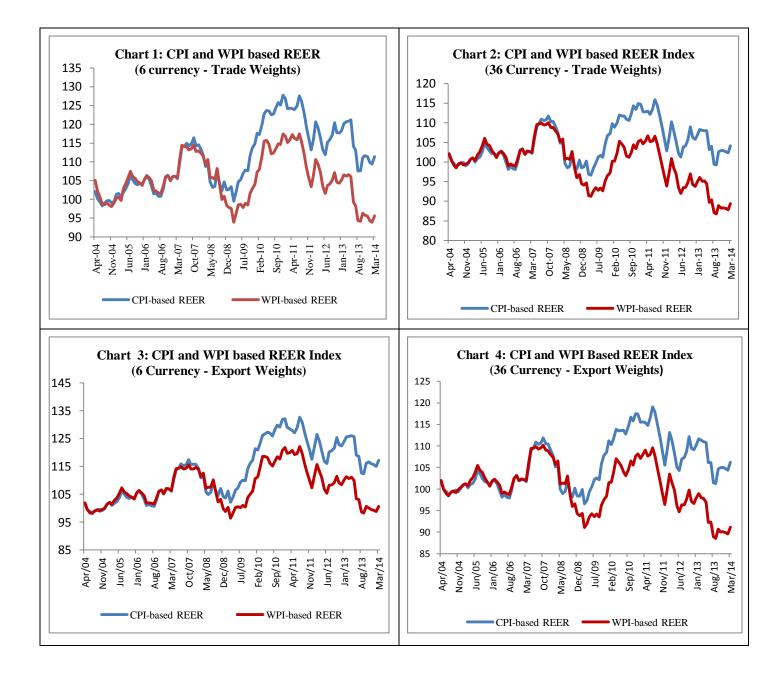

<sup>&</sup>lt;sup>1</sup>Available at http://rbidocs.rbi.org.in/rdocs/PublicationReport/Pdfs/ECOMRF210114\_F.pdf

After moving broadly in tandem till 2008-09, the WPI-based 6/36 currency REER and CPI-based 6/36 currency REER have shown divergent trend since 2009-10 (Tables 1 & 2 and Charts 1 to 4). This reflects widening differential between WPI and CPI inflation in recent years. Monthly series on both CPI and WPI based REER Index (both trade and export weighted) is provided in Annex 2 and 3. The new CPI back-casted series adjusted for 2004-05 as base year is also provided in Annex 4.